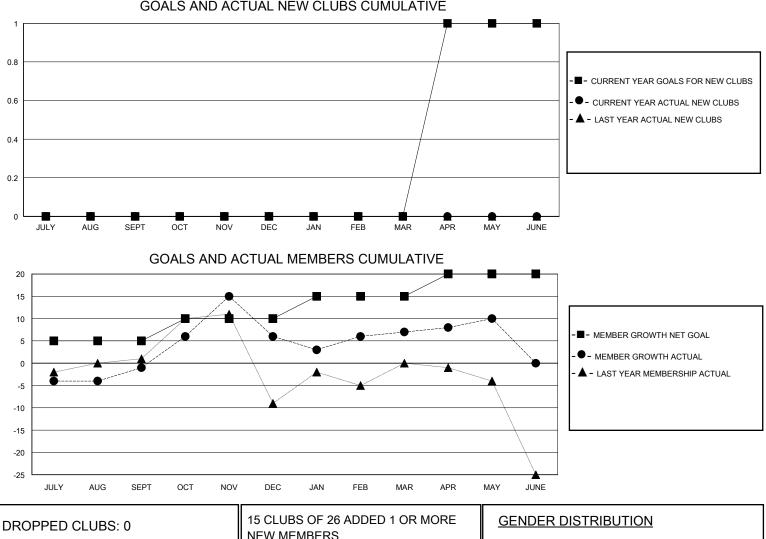

## MONTHLY MEMBERSHIP PROGRESS REPORT

District 11 E2

Results as of: 5/31/2024

| GMT:          |               | LOCATION MICHIGAN |               |                       |                          |                         |                                                    |  |
|---------------|---------------|-------------------|---------------|-----------------------|--------------------------|-------------------------|----------------------------------------------------|--|
|               | Club          | )S                |               | Members               |                          |                         |                                                    |  |
|               | RESULTS FOR   | R 2023-2024       |               | RESULTS FOR 2023-2024 |                          |                         |                                                    |  |
| QUARTER       | NEW CLUB GOAL | NEW CLUBS         | DROPPED CLUBS | QUARTER               | EMBER GROWTH NET<br>GOAL | MEMBER GROWTH<br>ACTUAL | DROPPED<br>MEMBERS ACTUAL<br>(including transfers) |  |
| JULY/AUG/SEPT | 0             | 0                 | 0             | JULY/AUG/SEPT         | 5                        | 16                      | 17                                                 |  |
| OCT/NOV/DEC   | 0             | 0                 | 0             | OCT/NOV/DEC           | 5                        | 23                      | 16                                                 |  |
| JAN/FEB/MAR   | 0             | 0                 | 0             | JAN/FEB/MAR           | 5                        | 13                      | 10                                                 |  |
| APR/MAY/JUNE  | 1             | 0                 | 0             | APR/MAY/JUNE          | 5                        | 7                       | 4                                                  |  |
|               | 00410         |                   |               |                       |                          |                         |                                                    |  |

| DROPPED CLUBS: 0 |    | 15 CLUBS OF 26 ADDED 1 OR MORE<br>NEW MEMBERS | <u>GENDER DI</u><br>MALE<br>FEMALE | <u>STRIBUTION</u><br>446 (65.20%)<br>238 (34.80%) |    |
|------------------|----|-----------------------------------------------|------------------------------------|---------------------------------------------------|----|
| DROPPED MEMBERS  |    |                                               |                                    |                                                   |    |
| DECEASED         | 15 | CLICK HERE FOR CUMULATIVE                     | TOTAL FAMILY UNIT MEMBERS          |                                                   | 98 |
| CLUB CANCELLED 0 |    | MEMBERSHIP DATA                               |                                    |                                                   | 49 |
| OTHER            | 32 |                                               | FAMILY MEMBERS PAYING HALF         |                                                   | 49 |
| TOTAL            | 47 |                                               |                                    |                                                   |    |